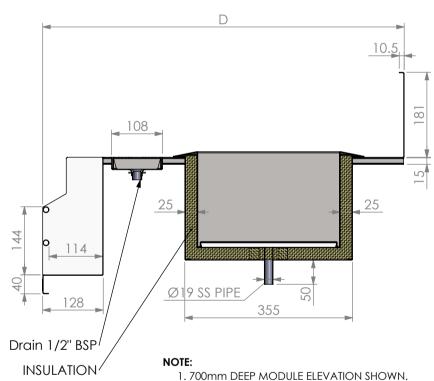

- 2. GN PANS NOT INCLUDED.
- 3. LIDS, DIVIDERS AND CONDIMENT HOLDERS AVAILABLE AS OPTIONAL EXTRAS.

|        | COCKTAIL STATION |                 |        |                                  |  |
|--------|------------------|-----------------|--------|----------------------------------|--|
|        | Product Code     | Dimensions (mm) | D (mm) | Internal Ice well dimension (mm) |  |
| SBM-CS | SBM-CS-6-0950    | 950x600         | 665    | 300x300x202H                     |  |
|        | SBM-CS-7-0950    | 950x700         | 765    | 300x300x202H                     |  |
|        | SBM-CSB-7-0950   | 950x700         | 765    | 380X675X273H                     |  |