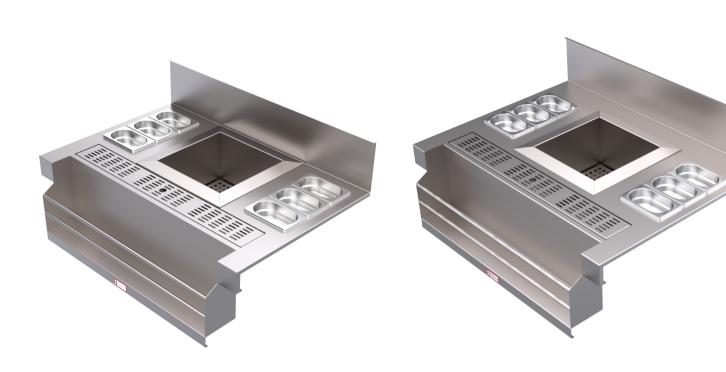

## Modular Bar Solutions

SBM-CSB-7-0950 SBM-CS-6-0950 SBM-CS-7-0950

| SPECIFICATION |                                                                                                                                 |  |  |  |
|---------------|---------------------------------------------------------------------------------------------------------------------------------|--|--|--|
| Top section   | <ul><li>High quality 304 grade stainless steel.</li><li>1.2mm gauge, no. 4 Finnish.</li></ul>                                   |  |  |  |
| Icewell       | <ul><li>Fully insulated ice well.</li><li>Stainless steel.</li><li>Removable drip tray.</li><li>1/2" BSP drain spigot</li></ul> |  |  |  |
| Speed Rail    | d Rail - Full stainless steel Welded 2x stainless integrated rod.                                                               |  |  |  |
|               | - Reinforcing channels under.                                                                                                   |  |  |  |

- 2. GN PANS NOT INCLUDED.
- 3. LIDS, DIVIDERS AND CONDIMENT HOLDERS AVAILABLE AS OPTIONAL EXTRAS.

|        | COCKTAIL STATION |                 |        |                                  |  |
|--------|------------------|-----------------|--------|----------------------------------|--|
|        | Product Code     | Dimensions (mm) | D (mm) | Internal Ice well dimension (mm) |  |
| SBM-CS | SBM-CS-6-0950    | 950x600         | 665    | 300x300x202H                     |  |
|        | SBM-CS-7-0950    | 950x700         | 765    | 300x300x202H                     |  |
|        | SBM-CSB-7-0950   | 950x700         | 765    | 380X675X273H                     |  |