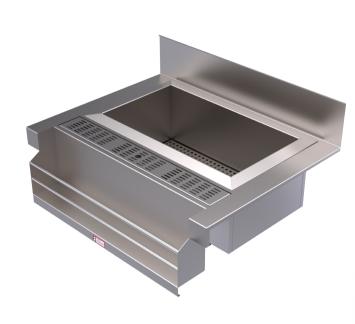

## Modular Bar Solutions

SBM-CSB-7-0950 SBM-CS-6-0950 SBM-CS-7-0950

| SPECIFICATION |                                                                                                                                 |  |  |  |
|---------------|---------------------------------------------------------------------------------------------------------------------------------|--|--|--|
| Top section   | <ul><li>High quality 304 grade stainless steel.</li><li>1.2mm gauge, no. 4 Finnish.</li></ul>                                   |  |  |  |
| Icewell       | <ul><li>Fully insulated ice well.</li><li>Stainless steel.</li><li>Removable drip tray.</li><li>1/2" BSP drain spigot</li></ul> |  |  |  |
| Speed Rail    | d Rail - Full stainless steel Welded 2x stainless integrated rod.                                                               |  |  |  |
|               | - Reinforcing channels under.                                                                                                   |  |  |  |

- 2. GN PANS NOT INCLUDED.
- 3. LIDS, DIVIDERS AND CONDIMENT HOLDERS AVAILABLE AS OPTIONAL EXTRAS.

|        | COCKTAIL STATION |                 |        |                                  |  |
|--------|------------------|-----------------|--------|----------------------------------|--|
|        | Product Code     | Dimensions (mm) | D (mm) | Internal Ice well dimension (mm) |  |
| SBM-CS | SBM-CS-6-0950    | 950x600         | 665    | 300x300x202H                     |  |
|        | SBM-CS-7-0950    | 950x700         | 765    | 300x300x202H                     |  |
|        | SBM-CSB-7-0950   | 950x700         | 765    | 380X675X273H                     |  |